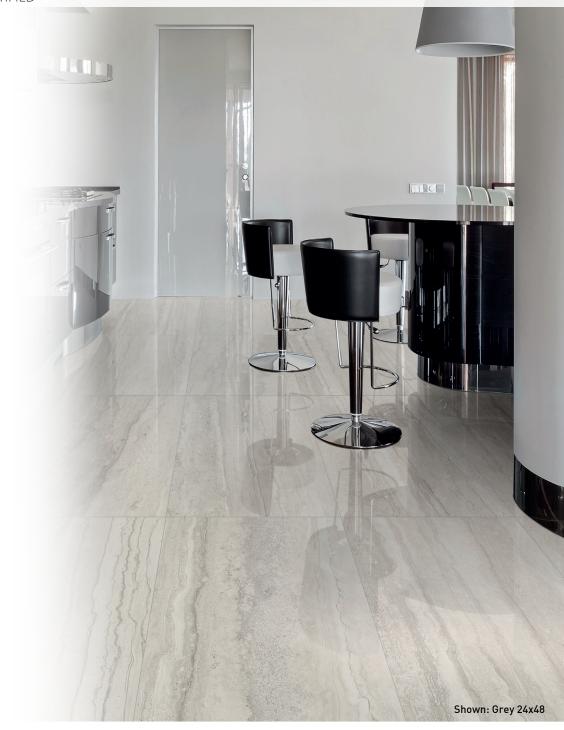

## SPECIFICATIONS SIZES Application Floor Marble Visual H.D.I.T. Rectified Porcelain Туре Slip Resistant Yes (Matte Only) PEI Rating 12x24 Polished & Matte 4 Frost Resistant Yes 3x24 Polished & Matte Bullnose Shade Variation Moderate/High Screens/Faces 24x48 (24), 24x24 (48), 12x24 (60) 24x48 Polished & Matte 24x24 Polished & Matte V3