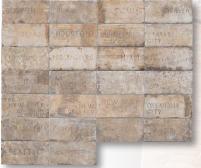

## Old Chicago

South Side\*

Wrigley\*\*\*

City Mix (South Side shown)

V3

Please Note: 8x16 and 8x8 can be utilized in a modular pattern. The Chicago brick name appears in each color approximately four times in every 56, 4x8 brick. The City Mix is available in all four colors. There are 26 designs and are available in one box only. Names cannot be ordered separately and are randomly packed.