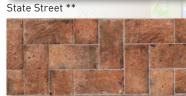

## Old Chicago

South Side\*

Wrigley\*\*\*

City Mix (South Side shown)

V3

Please Note: 8x16 and 8x8 can be utilized in a modular pattern. The Chicago brick name appears in each color approximately four times in every 56, 4x8 brick. The City Mix is available in all four colors. There are 26 designs and are available in one box only. Names cannot be ordered separately and are randomly packed.

Made in Italy

SIZES

RAAAA

1

\*\*South Side is no longer available in 16x16
\*\*\*State Street is no longer available in 16x16, 8x16, 8x8, 3x3 staggered mosaic
\*\*\*\*Wrigley is no longer available in 8x8, 8x16, 16x16