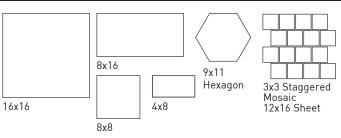

## SPECIFICATIONS

| Application     | Floor/Wall                 |
|-----------------|----------------------------|
| Visual          | Reclaimed Chicago Brick    |
| Туре            | Pressed Porcelain          |
| Slip Resistant  | Yes                        |
| PEI Rating      | 4                          |
| Frost Resistant | Yes                        |
| Shade Variation | Moderate/High              |
| Screens/Faces   | 8x16 & 9x11 (40), 4x8 (56) |

Made in Italy

SIZES

RAAAA

1

\*\*South Side is no longer available in 16x16
\*\*\*State Street is no longer available in 16x16, 8x16, 8x8, 3x3 staggered mosaic
\*\*\*\*Wrigley is no longer available in 8x8, 8x16, 16x16