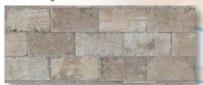

## Old Chicago

South Side\*

Wrigley\*\*\*

City Mix (South Side shown)

V3

Please Note: 8x16 and 8x8 can be utilized in a modular pattern. The Chicago brick name appears in each color approximately four times in every 56, 4x8 brick. The City Mix is available in all four colors. There are 26 designs and are available in one box only. Names cannot be ordered separately and are randomly packed.

## SPECIFICATIONS

| Application     | Floor/Wall                 |
|-----------------|----------------------------|
| Visual          | Reclaimed Chicago Brick    |
| Туре            | Pressed Porcelain          |
| Slip Resistant  | Yes                        |
| PEI Rating      | 4                          |
| Frost Resistant | Yes                        |
| Shade Variation | Moderate/High              |
| Screens/Faces   | 8x16 & 9x11 (40), 4x8 (56) |