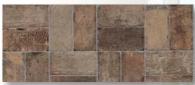

## Old Chicago

South Side\*

Wrigley\*\*\*

City Mix (South Side shown)

V3

Please Note: 8x16 and 8x8 can be utilized in a modular pattern. The Chicago brick name appears in each color approximately four times in every 56, 4x8 brick. The City Mix is available in all four colors. There are 26 designs and are available in one box only. Names cannot be ordered separately and are randomly packed.

## SPECIFICATIONS

| Application     | Floor/Wall                 |
|-----------------|----------------------------|
| Visual          | Reclaimed Chicago Brick    |
| Туре            | Pressed Porcelain          |
| Slip Resistant  | Yes                        |
| PEI Rating      | 4                          |
| Frost Resistant | Yes                        |
| Shade Variation | Moderate/High              |
| Screens/Faces   | 8x16 & 9x11 (40), 4x8 (56) |