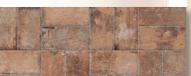

## Old Chicago

South Side\*

Wrigley\*\*\*

City Mix (South Side shown)

V3

Please Note: 8x16 and 8x8 can be utilized in a modular pattern. The Chicago brick name appears in each color approximately four times in every 56, 4x8 brick. The City Mix is available in all four colors. There are 26 designs and are available in one box only. Names cannot be ordered separately and are randomly packed.

## SPECIFICATIONS

| Application     | Floor/Wall                 |
|-----------------|----------------------------|
| Visual          | Reclaimed Chicago Brick    |
| Туре            | Pressed Porcelain          |
| Slip Resistant  | Yes                        |
| PEI Rating      | 4                          |
| Frost Resistant | Yes                        |
| Shade Variation | Moderate/High              |
| Screens/Faces   | 8x16 & 9x11 (40), 4x8 (56) |