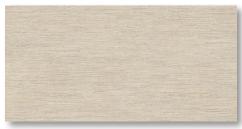

## **FIELD TILE**

Cotton

Quilt

Rope

Wool

Yarn

# **SPECIFICATIONS**

| Application     | Floor                        |
|-----------------|------------------------------|
| Visual          | Fabric                       |
| Туре            | H.D.I.T. Rectified Porcelain |
| Slip Resistant  | Yes                          |
| PEI Rating      | 4                            |
| Frost Resistant | Yes                          |
| Shade Variation | Slight/Medium                |
| Screens/Faces   | 16                           |