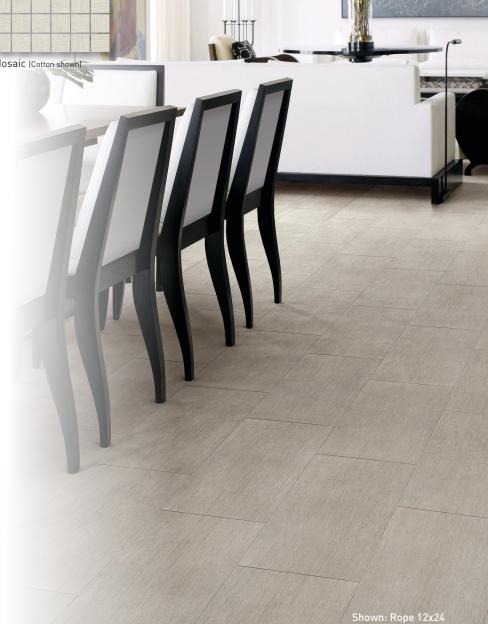

## **FIELD TILE**

Cotton

Quilt

Rope

Wool

Yarn

# **SPECIFICATIONS**

| Application     | Floor                        |
|-----------------|------------------------------|
| Visual          | Fabric                       |
| Туре            | H.D.I.T. Rectified Porcelain |
| Slip Resistant  | Yes                          |
| PEI Rating      | 4                            |
| Frost Resistant | Yes                          |
| Shade Variation | Slight/Medium                |
| Screens/Faces   | 16                           |