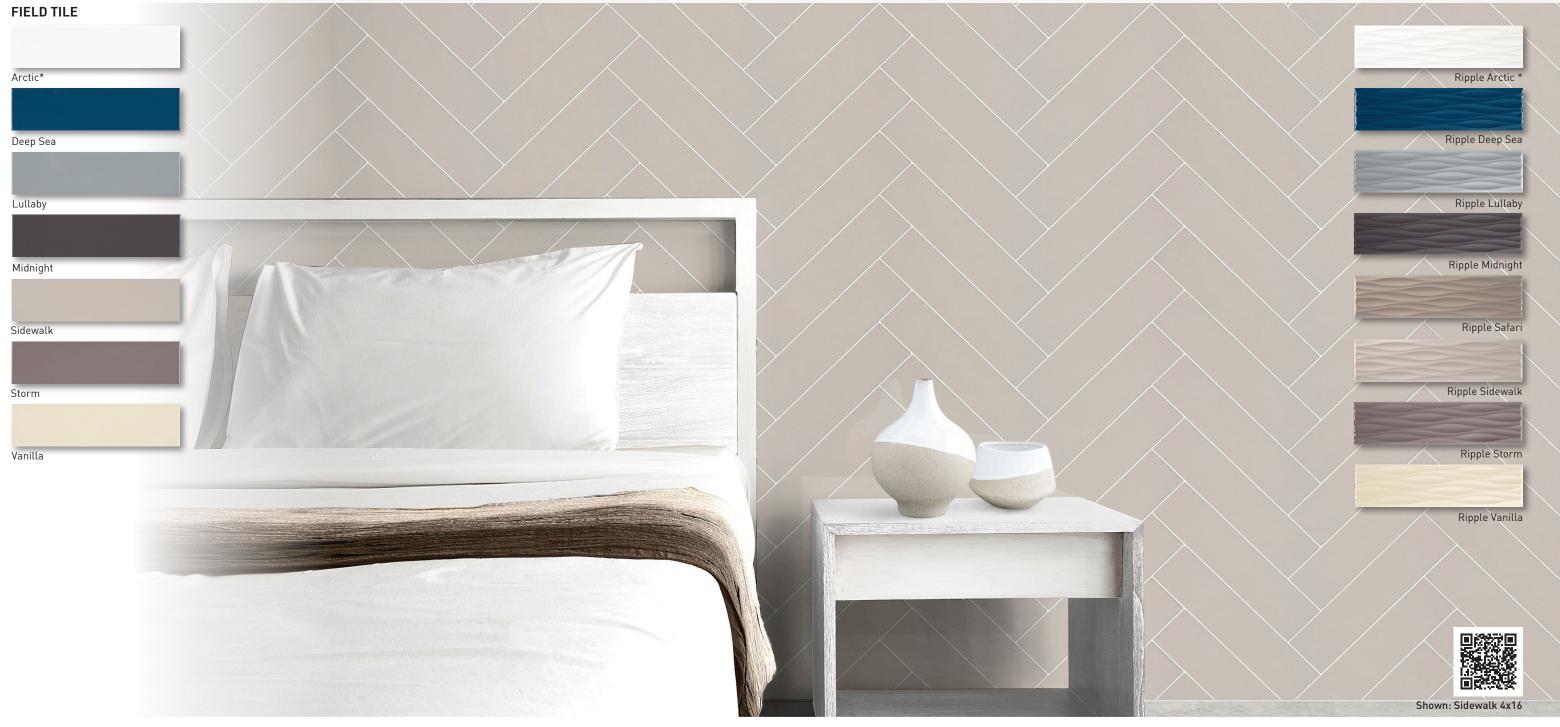

|  | SPECI | FICAI | IUNS |
|--|-------|-------|------|
|--|-------|-------|------|

| Application     | Wall             |  |
|-----------------|------------------|--|
| Visual          | Fume or "Subway" |  |
| Туре            | Pressed Ceramic  |  |
| Slip Resistant  | Not rated        |  |
| PEI Rating      | N/A              |  |
| Frost Resistant | No               |  |
| Cl              | CI:              |  |

4x16 Glossy Wall

3x6 Glossy Wall†

SIZES

1/4x8 Quarter Round Trim

Slight/Medium Shade Variation

\*Arctic color also available in Matte & Glossy. † 3x6 Arctic only available in matte. Note: Wall use only. Not rated for floor use.