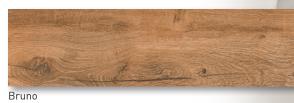

## OAKMONT PRESSED





09.0

FIELD TILE





Grigio



Miele

Shown Bruno 6x

## SPECIFICATIONS

| Application     | Floor                      |
|-----------------|----------------------------|
| Visual          | Wood Plank                 |
| Туре            | H.D.I.T. Pressed Porcelain |
| Slip Resistant  | Yes                        |
| PEI Rating      | 4                          |
| Frost Resistant | Yes                        |
| Shade Variation | Moderate/High              |
| Screens/Faces   | 14                         |

## SIZES



Note: Manufacturer does not recommend installing large format rectangular tile using a staggered brick/running bond grout joint pattern. Joint locations can be random and should be positioned to be no less than 30% of the length of the adjacent tile (<30%). Alternating joints, straight-lay