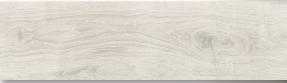

## OAKMONT PRESSED





09.0

FIELD TILE





Grigio



Miele

Shown Bruno 6x

## SPECIFICATIONS

| Application     | Floor                      |
|-----------------|----------------------------|
| Visual          | Wood Plank                 |
| Туре            | H.D.I.T. Pressed Porcelain |
| Slip Resistant  | Yes                        |
| PEI Rating      | 4                          |
| Frost Resistant | Yes                        |
| Shade Variation | Moderate/High              |
| Screens/Faces   | 14                         |

## SIZES



Note: Manufacturer does not recommend installing large format rectangular tile using a staggered brick/running bond grout joint pattern. Joint locations can be random and should be positioned to be no less than 30% of the length of the adjacent tile (<30%). Alternating joints, straight-lay,