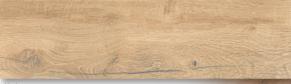

## OAKMONT PRESSED





09.0

FIELD TILE





Grigio



Miele

Shown Bruno 6x

## SPECIFICATIONS

| Application     | Floor                      |
|-----------------|----------------------------|
| Visual          | Wood Plank                 |
| Туре            | H.D.I.T. Pressed Porcelain |
| Slip Resistant  | Yes                        |
| PEI Rating      | 4                          |
| Frost Resistant | Yes                        |
| Shade Variation | Moderate/High              |
| Screens/Faces   | 14                         |

## SIZES



Note: Manufacturer does not recommend installing large format rectangular tile using a staggered brick/running bond grout joint pattern. Joint locations can be random and should be positioned to be no less than 30% of the length of the adjacent tile (<30%). Alternating joints, straight-lay, 1/3 and le