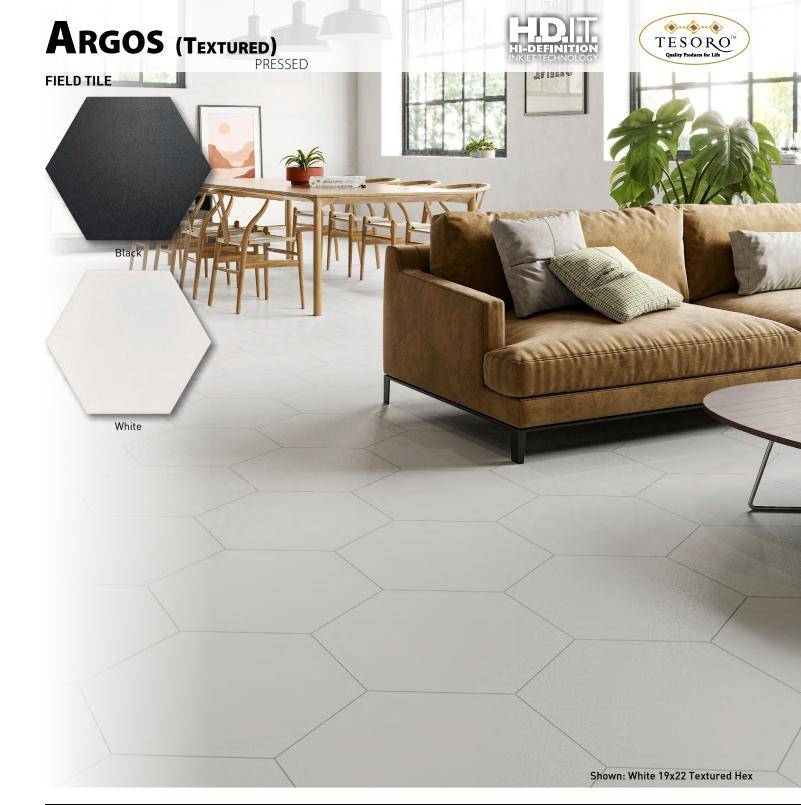

## **SPECIFICATIONS**

| Application     | Floor & Wall               |
|-----------------|----------------------------|
| Visual          | Solid Color                |
| Туре            | H.D.I.T. Pressed Porcelain |
| Slip Resistance | No                         |
| PEI Rating      | Black: 3, White: 4         |
| Frost Resistant | Yes                        |
| Shade Variation | Slight/Medium              |
| Screens/Faces   | 1                          |

## **SIZES**

19x22 Textured Hex