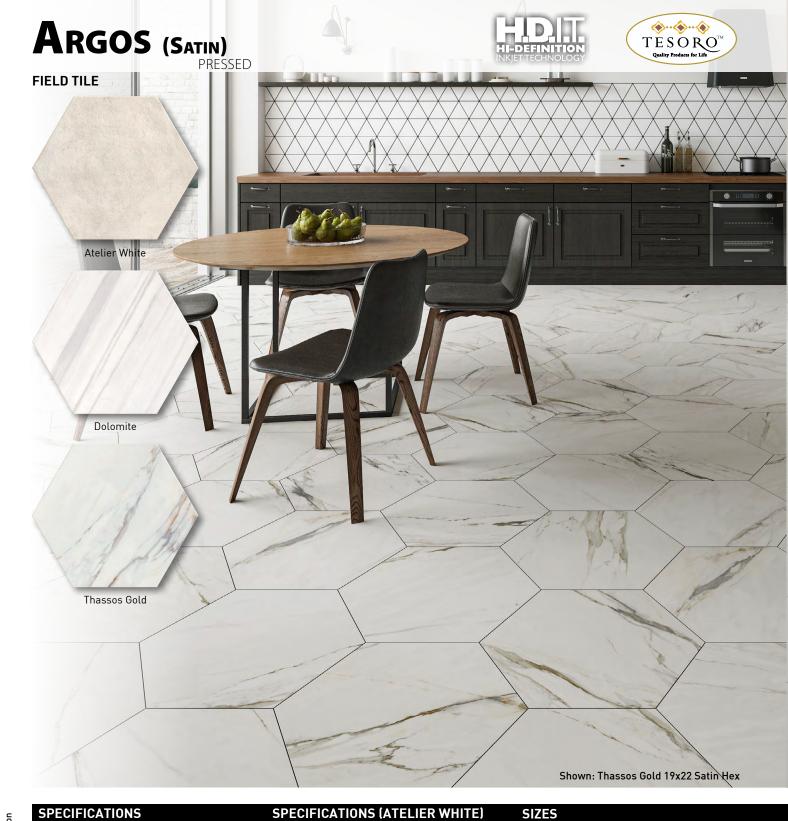

## **SPECIFICATIONS (ATELIER WHITE)**

| Application     | Floor & Wall               |
|-----------------|----------------------------|
| Visual          | Cement                     |
| Туре            | H.D.I.T. Pressed Porcelain |
| Slip Resistance | Yes                        |
| PEI Rating      | 4                          |
| Frost Resistant | Yes                        |
| Shade Variation | Slight/Medium              |
| Screens/Faces   | 16                         |